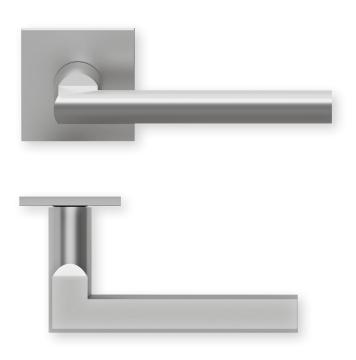

## Technical drawing

PBU-QM1025OS Without key rosettes - Set PBU-QM10250 PBU-QM10251 BB - Set Blind - Set PC - Set PBU-QM10252 RC - Set PBU-QM10258 WC - Set PBU-QM10253 WC red/white - Set PBU-QM102531 WC red/green - Set PBU-QM102532 Entrance door PC right/left PBU-QM102553/63 Entrance door RC right/left PBU-QM1025853/863