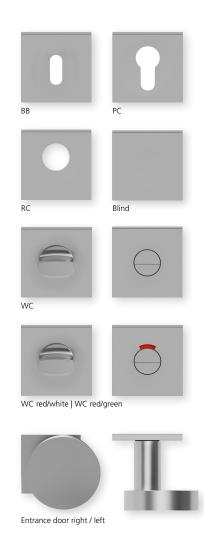

## Technical drawing

PBU-QM1025OS Without key rosettes - Set PBU-QM10250 PBU-QM10251 BB - Set Blind - Set PC - Set PBU-QM10252 RC - Set PBU-QM10258 WC - Set PBU-QM10253 WC red/white - Set PBU-QM102531 WC red/green - Set PBU-QM102532 Entrance door PC right/left PBU-QM102553/63 Entrance door RC right/left PBU-QM1025853/863