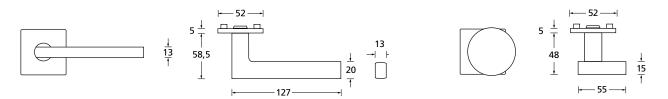

## Technical drawing

PBU-QM1025OS Without key rosettes - Set PBU-QM10250 PBU-QM10251 BB - Set Blind - Set PC - Set PBU-QM10252 RC - Set PBU-QM10258 WC - Set PBU-QM10253 WC red/white - Set PBU-QM102531 WC red/green - Set PBU-QM102532 Entrance door PC right/left PBU-QM102553/63 Entrance door RC right/left PBU-QM1025853/863

## Technology:

Material: Stainless steel 304 to AISI standard

Surface: Stainless steel matt

Door thickness:: 38 - 42 mm

**Square dimension::** 8 mm square pin (8.5 mm spacer sleeve)

**Technology:** Ball bearing technology,