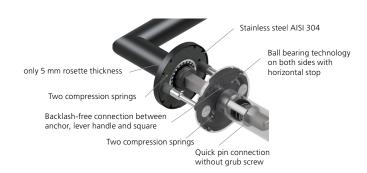

## Technology:

Material: Stainless steel 304 to AISI standard

Surface: Stainless steel matt

Door thickness:: 38 - 42 mm

**Square dimension::** 8 mm square pin (8.5 mm spacer sleeve)

**Technology:** Ball bearing technology,

Maintenance-free ball bearing made of har dened chrome steel, 2 spring steel compression springs on both sides, 30-year functional warranty

Use category: DIN EN 1906 Use category 4

Classification: **4 | 7 | - | 0 | 0 | 4 | 0 | B** 