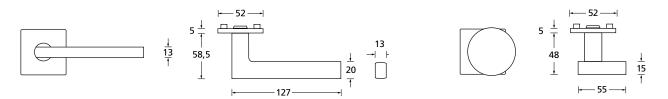

## Technical drawing

## Technology:

Material: Stainless steel 304 to AISI standard

Surface: Black satin

Door thickness:: 38 - 42 mm

**Square dimension::** 8 mm square pin (8.5 mm spacer sleeve)

**Technology:** Ball bearing technology,