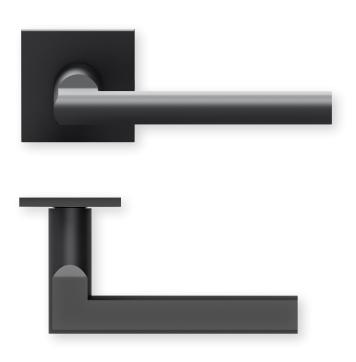

## Shape **1025** Black satin on square rosette Ball bearing technology pullbloc®

PBU-QBS1025OS Without key rosettes - Set BB - Set Blind - Set PBU-QBS10250 PBU-QBS10251 PC - Set PBU-QBS10252 RC - Set WC - Set PBU-QBS10258 PBU-QBS10253 WC red/white - Set PBU-QBS102531 WC red/green - Set PBU-QBS102532 Entrance door PC right/left PBU-QBS102553/63 Entrance door RC right/left PBU-QBS1025853/863