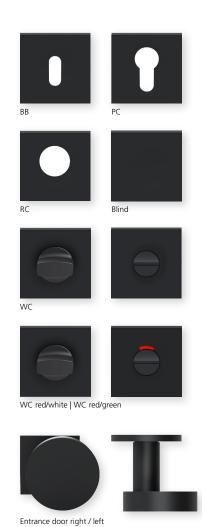

## Shape **1025** Black satin on square rosette Ball bearing technology pullbloc®

PBU-QBS1025OS Without key rosettes - Set BB - Set Blind - Set PBU-QBS10250 PBU-QBS10251 PC - Set PBU-QBS10252 RC - Set WC - Set PBU-QBS10258 PBU-QBS10253 WC red/white - Set PBU-QBS102531 WC red/green - Set PBU-QBS102532 Entrance door PC right/left PBU-QBS102553/63 Entrance door RC right/left PBU-QBS1025853/863