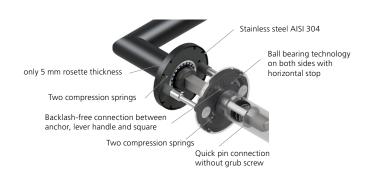

## Technology:

Material: Stainless steel 304 to AISI standard

Surface: Black satin

Door thickness:: 38 - 42 mm

**Square dimension::** 8 mm square pin (8.5 mm spacer sleeve)

**Technology:** Ball bearing technology,

Maintenance-free ball bearing made of har dened chrome steel, 2 spring steel compression springs on both sides, 30-year functional warranty

**Use category:** DIN EN 1906 Use category 4

Classification: **4 | 7 | - | 0 | 0 | 4 | 0 | B** 