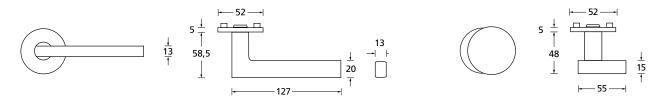

## Technical drawing

Without key rosettes - Set BB - Set Blind - Set PC - Set RC - Set WC - Set WC red/white - Set WC red/green - Set Entrance door PC right/left Entrance door RC right/left

PBU-RM1025OS PBU-RM10250 PBU-RM10251 PBU-RM10252 PBU-RM10258 PBU-RM10253 PBU-RM102531 PBU-RM102532 PBU-RM102553/63 PBU-RM1025853/863