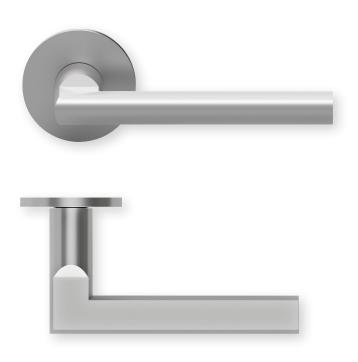

## Technology:

Material: Stainless steel 304 to AISI standard

Surface: Stainless steel matt Door thickness:: 38 - 42 mm

Square dimension:: 8 mm square pin (8.5 mm spacer sleeve)

Ball bearing technology, Technology: