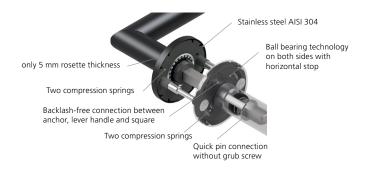

## Technology:

Material: Stainless steel 304 to AISI standard

Surface: Stainless steel matt Door thickness:: 38 - 42 mm

Square dimension:: 8 mm square pin (8.5 mm spacer sleeve)

Ball bearing technology, Technology:

Maintenance-free ball bearing made of har dened chrome steel, 2 spring steel compression springs on both sides, 30-year functional warranty

DIN EN 1906 Use category 4 Use category::

Classification: **4** | **7** | **-** | **0** | **0** | **4** | **0** | **B** 