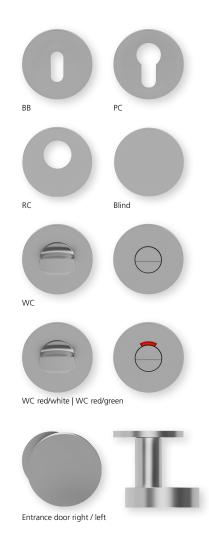

## Technical drawing

Without key rosettes - Set BB - Set Blind - Set PC - Set RC - Set WC - Set WC red/white - Set WC red/green - Set Entrance door PC right/left Entrance door RC right/left

PBU-RM1025OS PBU-RM10250 PBU-RM10251 PBU-RM10252 PBU-RM10258 PBU-RM10253 PBU-RM102531 PBU-RM102532 PBU-RM102553/63 PBU-RM1025853/863