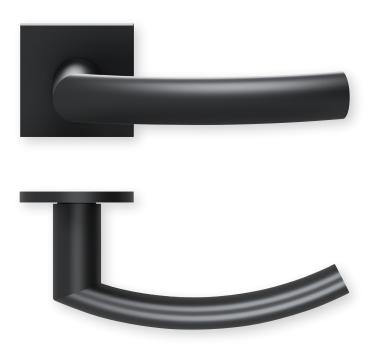

## Shape **1003** Black satin on square rosette Ball bearing technology pullbloc®

PBU-QBS1003OS Without key rosettes - Set BB - Set Blind - Set PBU-QBS10030 PBU-QBS10031 PC - Set PBU-QBS10032 RC - Set WC - Set PBU-QBS10038 PBU-QBS10033 WC red/white - Set PBU-QBS100331 WC red/green - Set PBU-QBS100332 Entrance door PC right/left PBU-QBS100353/63 Entrance door RC right/left PBU-QBS1003853/863