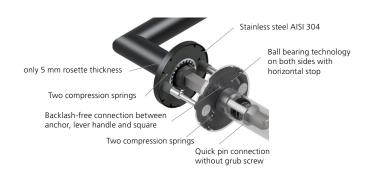

## Technology:

Material: Stainless steel 304 to AISI standard

Surface: Black satin

Door thickness:: 38 - 42 mm

**Square dimension::** 8 mm square pin (8.5 mm spacer sleeve)

**Technology:** Ball bearing technology,

Maintenance-free ball bearing made of har dened chrome steel, 2 spring steel compression springs on both sides, 30-year functional warranty

Entrance door right / left

**Use category: :** DIN EN 1906 Use category 4