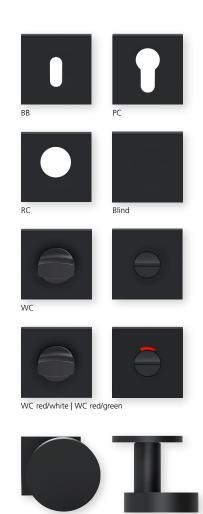

## Shape **1003** Black satin on square rosette Ball bearing technology pullbloc®

PBU-QBS1003OS Without key rosettes - Set BB - Set Blind - Set PBU-QBS10030 PBU-QBS10031 PC - Set PBU-QBS10032 RC - Set WC - Set PBU-QBS10038 PBU-QBS10033 WC red/white - Set PBU-QBS100331 WC red/green - Set PBU-QBS100332 Entrance door PC right/left PBU-QBS100353/63 Entrance door RC right/left PBU-QBS1003853/863