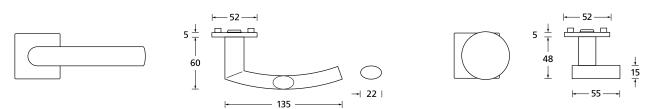

## Technical drawing

## Technology:

Material: Stainless steel 304 to AISI standard

Surface: Black satin

Door thickness:: 38 - 42 mm

**Square dimension::** 8 mm square pin (8.5 mm spacer sleeve)

**Technology:** Ball bearing technology,