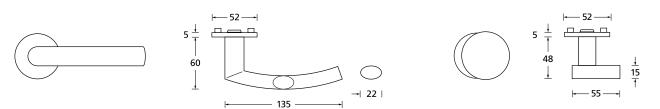

## Technical drawing

SBU-RBS1003OS Without key rosettes - Set SBU-RBS10030 BB - Set Blind - Set SBU-RBS10031 PC - Set SBU-RBS10032 RC - Set SBU-RBS10038 WC - Set SBU-RBS10033 SBU-RBS100331 WC red/white - Set WC red/green - Set SBU-RBS100332 Entrance door PC right/left SBU-RBS100353/63 Entrance door RC right/left SBU-RBS1003853/863

## Technology:

Material: Stainless steel 304 to AISI standard

Surface: Black satin Door thickness:: 38 - 42 mm

Square dimension:: 8 mm square pin (8.5 mm spacer sleeve)

Ball bearing technology, Technology: