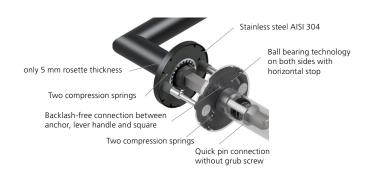

## Technology:

Material: Stainless steel 304 to AISI standard

Surface: Black satin Door thickness:: 38 - 42 mm

Square dimension:: 8 mm square pin (8.5 mm spacer sleeve)

Ball bearing technology, Technology:

Maintenance-free ball bearing made of har dened chrome steel, 2 spring steel compression springs on both sides, 30-year functional warranty

DIN EN 1906 Use category 4 Use category::

Classification: **4** | **7** | **-** | **0** | **0** | **4** | **0** | **B** 