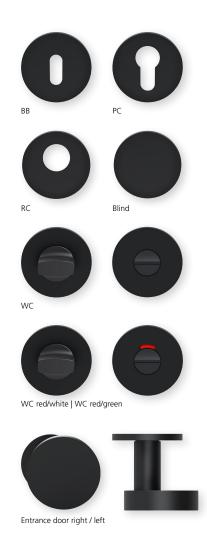

## Technical drawing

SBU-RBS1003OS Without key rosettes - Set SBU-RBS10030 BB - Set Blind - Set SBU-RBS10031 PC - Set SBU-RBS10032 RC - Set SBU-RBS10038 WC - Set SBU-RBS10033 SBU-RBS100331 WC red/white - Set WC red/green - Set SBU-RBS100332 Entrance door PC right/left SBU-RBS100353/63 Entrance door RC right/left SBU-RBS1003853/863