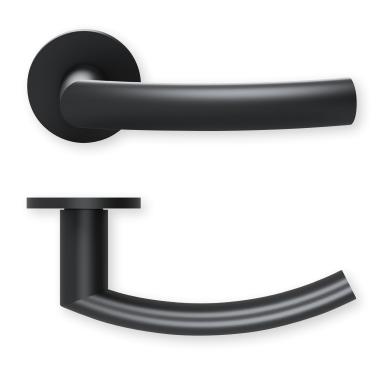

## Technology:

Material: Stainless steel 304 to AISI standard

Surface: Black satin Door thickness:: 38 - 42 mm

Square dimension:: 8 mm square pin (8.5 mm spacer sleeve)

Ball bearing technology, Technology: